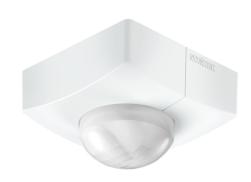

# IS 345 MX Highbay

DALI-2 Input Device - surface EAN 4007841 069308 Article number 069308

IP20

manufacturer's
warranty
CE
steinel-professional de/garantie

Function description

Surveillance on the highest level. Infrared motion detector IS 345 MX Highbay for indoors, ideal for large heights in depots, high-bay warehouses, machine shops, check-in areas and departure lounges, installation height 14 m, detection zone  $30 \times 4$  m (radial). Available as square surface-mounted and concealed version. DALI-2 Input Device enables sensors to communicate collected sensor data to higher-level lighting management systems.

# IS 345 MX Highbay

DALI-2 Input Device - surface EAN 4007841 069308 Article number 069308