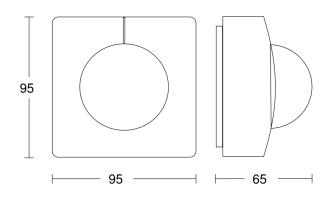

| white                          |
| Colour, RAL                     | 9003                           |
| IDs, certificates               | DALI-2                         |
| Manufacturer's Warranty         | 5 years                        |
| Version                         | DALI-2 Input Device - surface  |
| PU1, EAN                        | 4007841069308                  |
| Technology, sensors             | passive infrared, Light sensor |

### Motion detector - Professional Line

# IS 345 MX Highbay

DALI-2 Input Device - surface EAN 4007841 069308 Article number 069308



#### Accessories

EAN 4007841 056728

Black cover for IR-sensors

### **Detection Zone**



Possible mounting height: 4,00 m- 16,00 m Orange: radial and tangential

## **Dimension Drawing**



### Circuit diagram