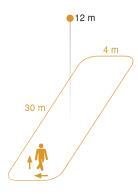

### **Detection Zone**

Possible mounting height: 4,00 m- 16,00 m Orange: radial and tangential

## **Technical specifications**

| Туре                                          | Motion detectors               |
|-----------------------------------------------|--------------------------------|
| Dimensions (L x W x H)                        | 78 x 94 x 94 mm                |
| Mains power supply                            | 12 – 22,5 V / 50 – 60 Hz       |
| Power supply, detail                          | DALI bus                       |
| Number of Dali users                          | 3                              |
| Sensor Technology                             | passive infrared               |
| Application, place                            | Indoors                        |
| Installation site                             | ceiling                        |
| Installation                                  | Concealed wiring               |
| Mounting height                               | 4 – 16,00 m                    |
| Reach, radial                                 | 30 x 4 m (120 m <sup>2</sup> ) |
| Reach, tangential                             | 30 x 4 m (120 m <sup>2</sup> ) |
| Detection angle                               | 360 °                          |
| Angle of aperture                             | 90 °                           |
| Switching zones                               | 280 switching zones            |
| Optimum mounting height                       | 12 m                           |
| Mechanical scalability                        | No                             |
| Sneak-by guard                                | Yes                            |
| Capability of masking out individual segments | Yes                            |
| Electronic scalability                        | No                             |
| Twilight setting TEACH                        | No                             |