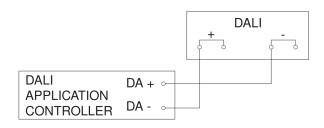

| white                          |
| Colour, RAL                     | 9003                           |
| IDs, certificates               | DALI-2                         |
| Manufacturer's Warranty         | 5 years                        |
| Version                         | DALI-2 Input Device - surface  |
| PU1, EAN                        | 4007841069308                  |
| Technology, sensors             | passive infrared, Light sensor |

### Motion detector - Professional Line

# IS 345 MX Highbay

DALI-2 Input Device - surface EAN 4007841 069308 Article number 069308



#### Accessories

EAN 4007841 056728

Black cover for IR-sensors

### **Detection Zone**



Possible mounting height: 4,00 m- 16,00 m Orange: radial and tangential

## **Dimension Drawing**



### Circuit diagram